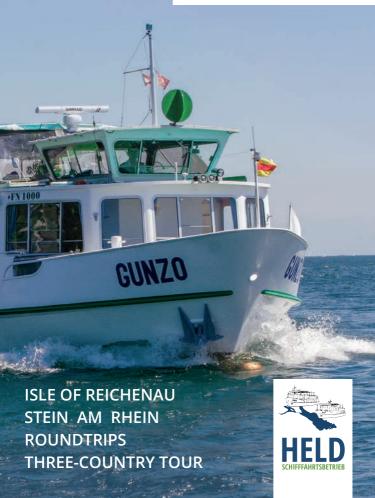

# SCHIFFFAHRT 2025 SCHIFFFAHRTSBETRIEB HELD MS GUNZO & MS MILAN

DAILY TO MAINAU ISLAND

GROUP DISCOUNTS

Our motor ships Gunzo and Milan have been travelling across Lake Constance for many years and have already delighted several thousands of passengers. A trip across Germany's largest lake on board of our ships is an unforgettable experience!