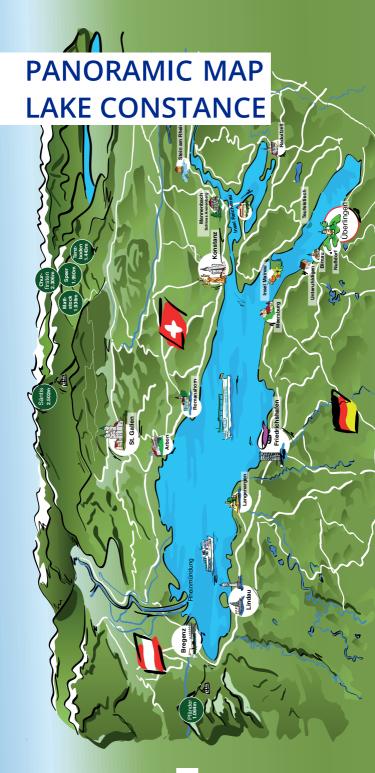

op, is there a more exclusive location than a ship on Lake Constance?

In between your program, the participants can enjoy Lake Constance with all its facets, because breaks are important for increasing concentration. Culinary experiences on board or short stays ashore promote productivity and the emergence of interesting discussions.







### Your very special Christmas party

Invite your employees, colleagues or friends to a cozy dinner with Christmas atmosphere on the Lake Constance. Or plan a stop at the Christmas market in Constance with coffee, mulled wine, cake and cookies on the cruise. One thing is for sure, a Christmas party on board our ships will be remembered for a long time.







Send us an e-mail to charter@gunzo.de and receive your very personal and non-binding offer.



#### Give away unique experiences!

Make others happy for their birthday, wedding or anniversary and give away our individual vouchers. Choose between travel or drink vouchers and the surprise is successful!



#### TARIFF CONDITIONS

Children accompanied by their parents or grandparents pay a reduced fare for the trip on the ship. Children are 6 to 15 years old (Mainau 6 to 12 years old). Parents or grandparents with their own children/grandchildren up to and including 15 years of age are regarded as family. Mainau Island Combi-tickets are excluded from exchange and fare refunds. Pupil and student fares are only granted upon presentation of a valid pupil or student ID! Children and school groups from 10 children/students aged 6-15 years pay the children's fare, one accompanying person p