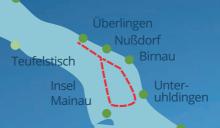

### PANORAMA-**TOUR** DAILY

### What wonderful views!

**High season** 

Enjoy the Überlinger See on a 1 1/4 hour round trip passing the sights of this part of Lake Constance. We will take you from Überlingen along the southern shore of the Überlinger See past Dingelsdorf and Litzelstetten to Mainau Island. From there, we will cross the lake again to direction of the pilgrimage church Birnau, Nußdorf back about the sights along the shore